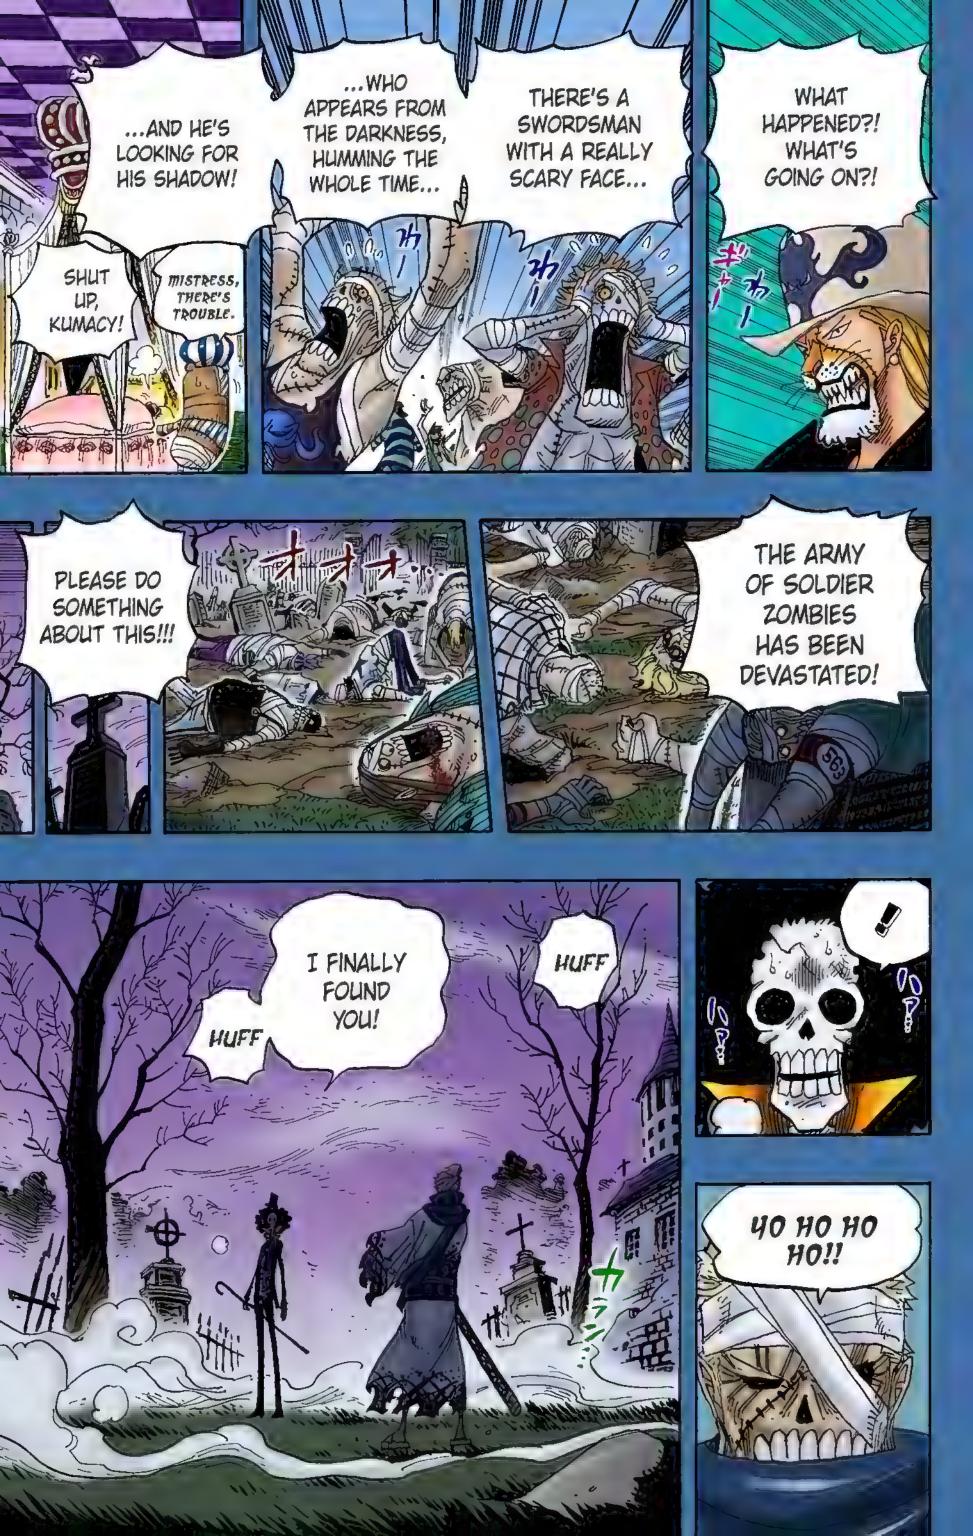

## Chapter 455: GECKO MORIA OF THE SEVEN WARLORDS OF THE SEA

## ENERU'S GREAT SPACE MISSION, VOL. 22: "HE WHO KILLED THE DOCTOR: A MAN'S GOTTA DO WHAT A MAN'S GOTTA DO!"

THAT'S WHY MORIA SEEKS OUT THE SHADOWS OF PEOPLE WITH BOUNTIES ON THEIR HEADS... IT MAKES THINGS EASIER.

... THE MORE POWERFUL THE ZOMBIE SOLDIER WILL BE. THE STRONGER THE COMBINATION OF THE PHYSICAL BODY AND SHADOW WARRIOR 15...

CORRECT.

Q: I have a question. In chapters 436 to 437 (volume 45), there is a wealthy-looking girl holding a pair of binoculars. What is she looking at? Franky may be a pervert, but I think she is too. I want to know her name and what she's like, so please tell me! And keep up the good work!